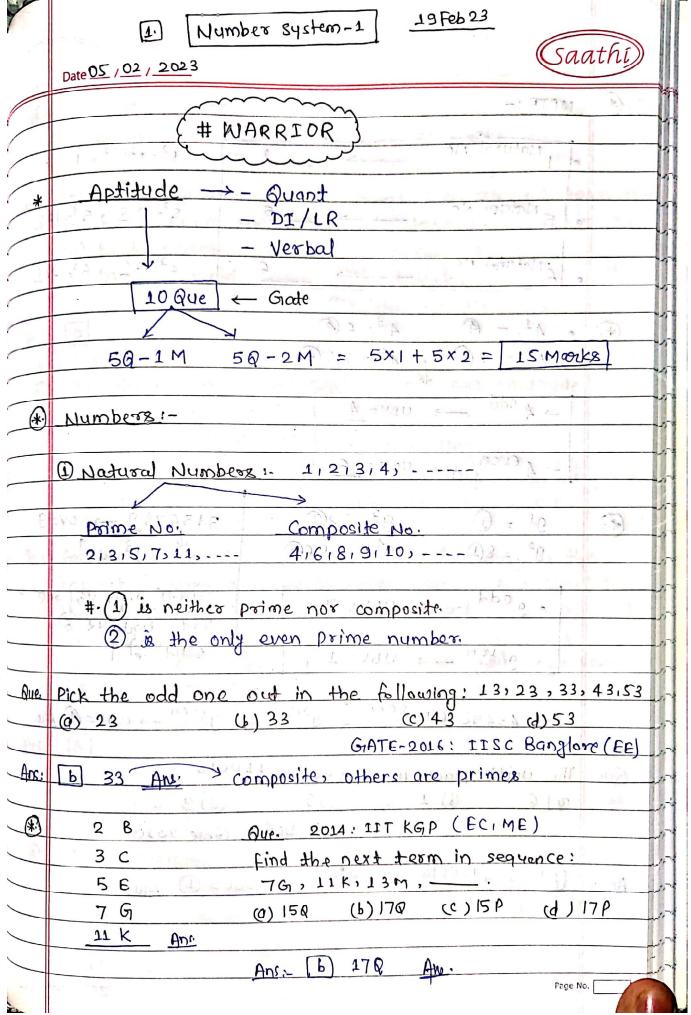

## **Hind Photostat & Book Store**

Best Quality Classroom Topper Hand Written Notes to Crack GATE, IES, PSU's & Other Government Competitive/ Entrance Exams

## UNACADEMY REASONING & APTITUDE BY-SAURBH THAKUR SIR

- Theory
- Explanation
- Derivation
- Example
- Shortcuts
- Previous Years Question With Solution

visit us:-www.hindphotostat.com

Courier Facility All Over India (DTDC & INDIA POST) Mob-9311989030





Saathi alad star Break / Braker Land Braker bike scooty of breake 20-100 Her 120018 pre. The driver applied the as soon as she approached the hotel where she wanted to take a \_\_\_\_. (a) brake, break (b) break, break (e) brake, brake (d) break, brake IIT Gruwahatis GATE 2018 Rece Try Law is the high the ste be concluded IIT Bombay - 2021 -> Spatial ( Edicar) Apriliade. - Mirror I mage! cons-3TAD , GOY-Paper cutting - Paper folding - water Image , -- etc. Que for the picture shown, which of the following is the correct picture representing reflection with respect to the mirror shown as the dotted line? IIT Kharagpur, Gate 2022 a Ans, Perfect square: 22 ± 1/2/3 1 1 1 ( ) WON Sequence ! 16 25 Page No.