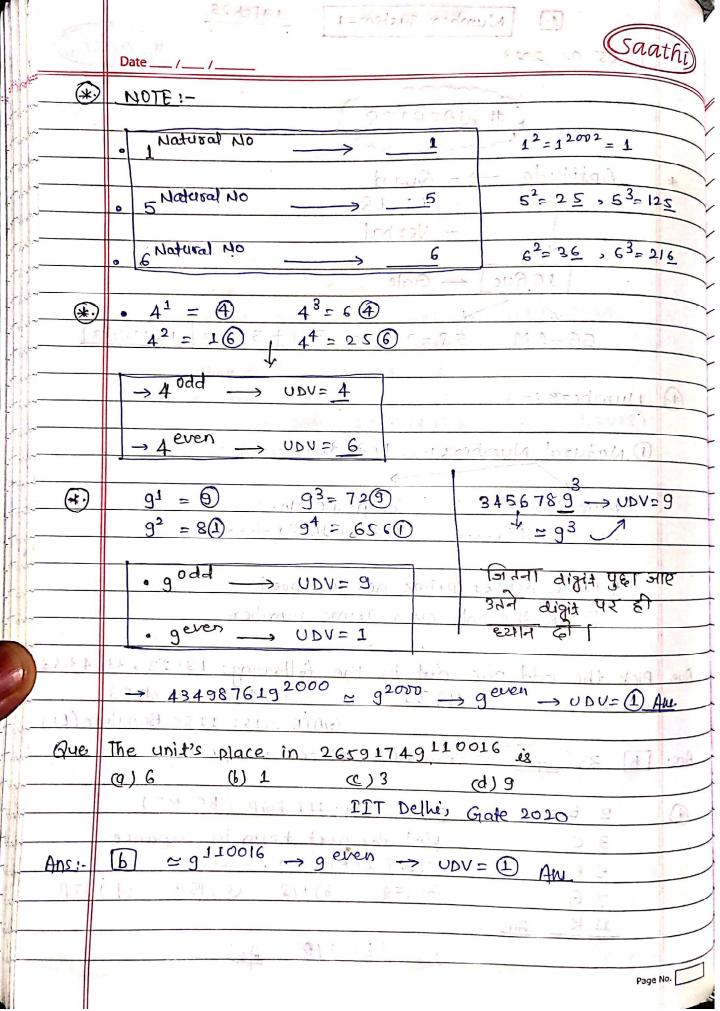

## **Hind Photostat & Book Store**

Best Quality Classroom Topper Hand Written Notes to Crack GATE, IES, PSU's & Other Government Competitive/ Entrance Exams

## UNACADEMY REASONING & APTITUDE BY-SAURBH THAKUR SIR

- Theory
- Explanation
- Derivation
- Example
- Shortcuts
- Previous Years Question With Solution

visit us:-www.hindphotostat.com

Courier Facility All Over India (DTDC & INDIA POST) Mob-9311989030





Saathi alad star Break / Braker Land Braker bike scooty of breake 20-100 Her 120018 pre. The driver applied the as soon as she approached the hotel where she wanted to take a \_\_\_\_. (a) brake, break (b) break, break (e) brake, brake (d) break, brake IIT Gruwahatis GATE 2018 Rece Try Law is the high the ste be concluded IIT Bombay - 2021 -> Spatial ( Edicar) Apriliade. - Mirror I mage! cons-3TAD , GOY-Paper cutting - Paper folding - water Image , -- etc. Que for the picture shown, which of the following is the correct picture representing reflection with respect to the mirror shown as the dotted line? IIT Kharagpur, Gate 2022 a Ans, Perfect square: 22 ± 1/2/3 1 1 1 ( ) WON Sequence ! 16 25 Page No.